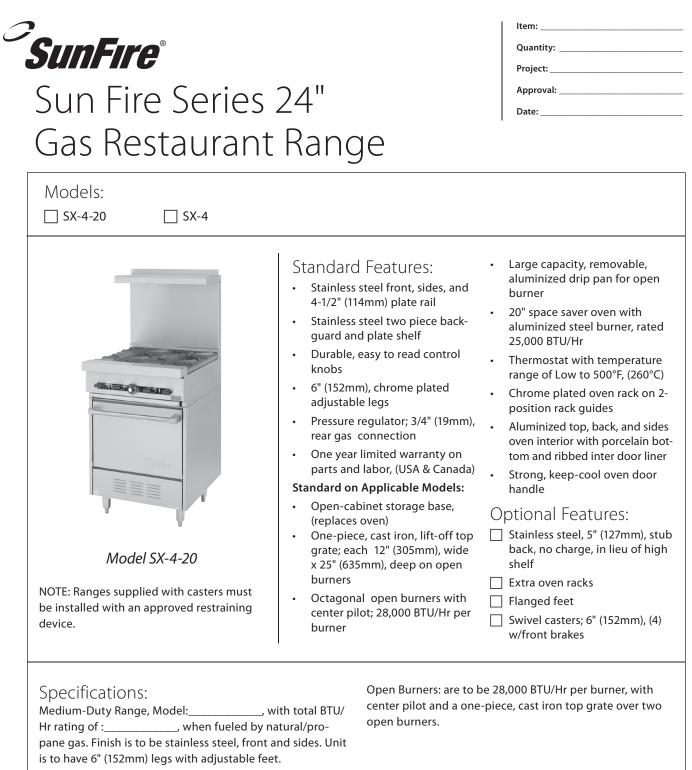

Oven: Oven door is to be one piece. Aluminized top, back, and sides oven interior with porcelain bottom and ribbed inter door liner. Thermal protectors keep the oven door handle cool to the touch. Oven to come with a thermostat having temperature range from Low to 500°F, (260°C). Oven interior is to have one chrome plated oven rack and two-position rack guides.